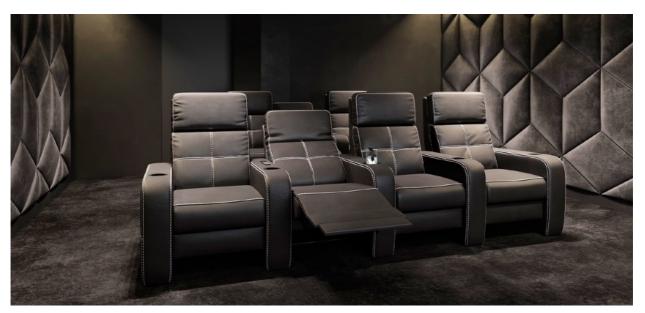

## **MILAN** chair

Our dedicated cinema seat offering ultimate comfort.

## Features:

- Heavy-duty steel frame mechanism featuring our motorized wall-away relax function.
- Manual articulating headrest allows the user to adjust the position of the headrest to the perfect viewing position and therefore offers proper head, lower back and neck support.
- Hand-crafted and ERGONOMICALLY DESIGNED, using high-quality materials and high-density foam allows for maximum seating comfort for hours of movie viewing experiences.
- A wide variety of luxurious leathers, fabrics or customer supplied upholstery (COM/COL).