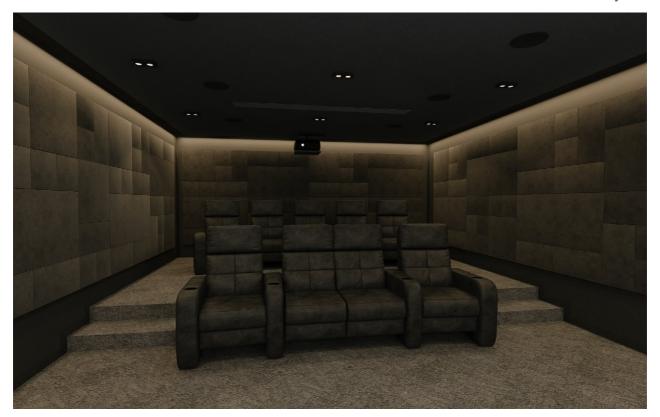

## **MILAN** chair

Our dedicated cinema seat offering ultimate comfort.

## Features:

- Heavy-duty steel frame mechanism featuring our motorized wall-away relax function.
- Manual articulating headrest allows the user to adjust the position of the headrest to the perfect viewing position and therefore offers proper head, lower back and neck support.
- Hand-crafted and ERGONOMICALLY DESIGNED, using high-quality materials and high-density foam allows for maximum seating comfort for hours of movie viewing experiences.
- A wide variety of luxurious leathers, fabrics or customer supplied upholstery (COM/COL).

## Modularity:

Modularity allows for flexibility and freedom to make up a perfect and unique seating layout that meets design and personal requirements. Like all RaSiKe products, our MILAN seating is modularly built and consist of different elements such as seats and armrests in several widths. With these elements, one can put together any preferred seating layout which perfectly fits your space.