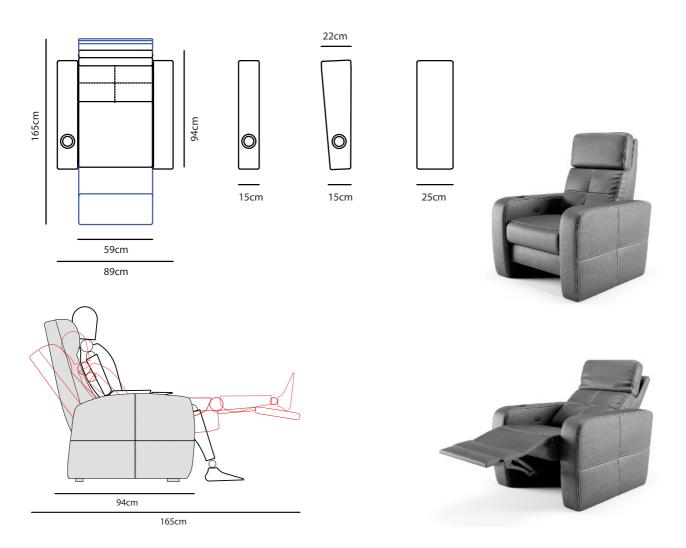

## Features:

- Heavy-duty steel frame mechanism featuring our motorized wall-away relax function.
- Manual articulating headrest allows the user to adjust the position of the headrest to the perfect viewing position and therefore offers proper head, lower back and neck support.
- Hand-crafted and ERGONOMICALLY DESIGNED, using high-quality materials and high-density foam allows for maximum seating comfort for hours of movie viewing experiences.
- A wide variety of luxurious leathers, fabrics or customer supplied upholstery (COM/COL).