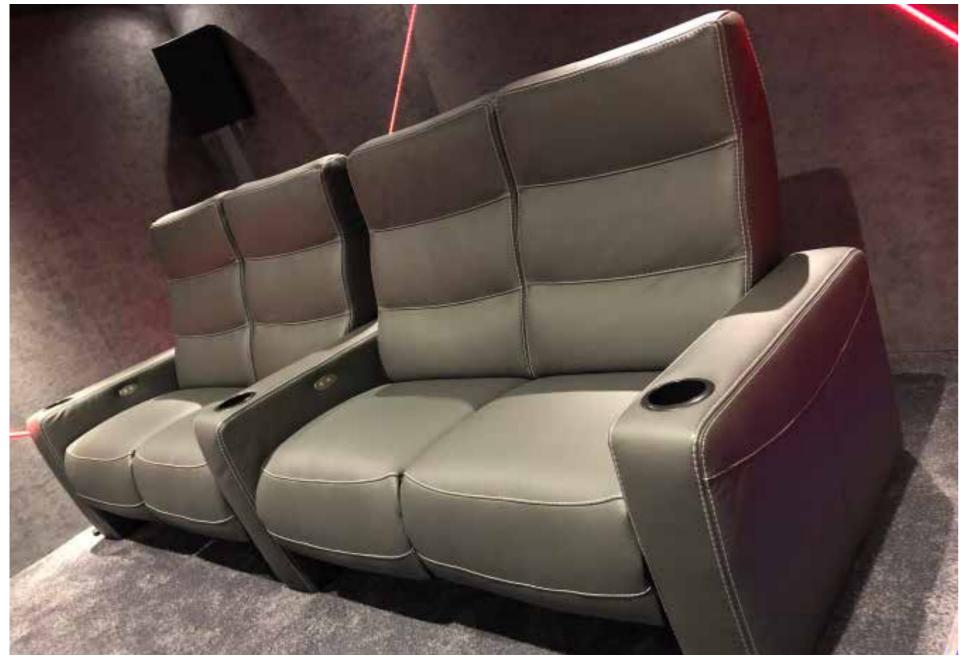

Siena seats upholstered in genuine black Italian topic leather with contrast stitching. Featuring a dual motorised relax system allowing independent movement of footrest and backrest. Straight row configuration with extra cushions matching the acoustic wall treatment.

### MILAN

Hi-end 3D render for a project in Georgia. Featuring 2 straight rows of Milan seats in black Italian topic leather with white contrast stitching and steel cupholders.

The walls are finished with our Antwerp diamond acoustic panels in a suede fabric.

### MILAN

A steel motorised wall away relax system and a manual adjustable headrest offer all the comfort you need while watching your favorite movies ...