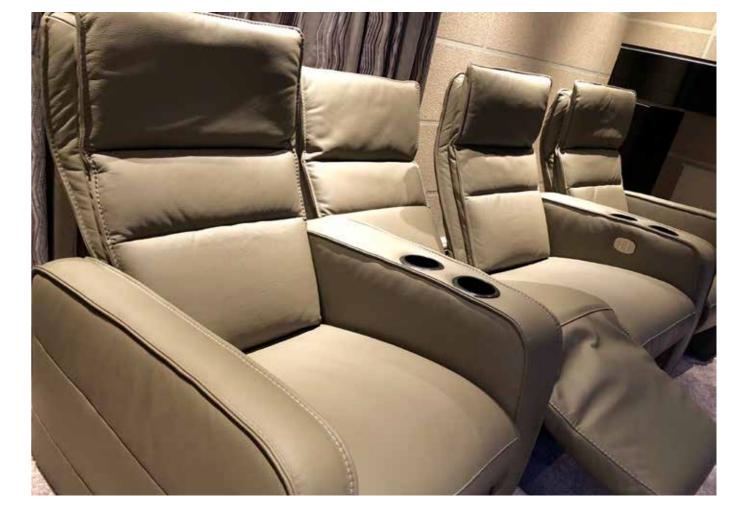

Siena seats upholstered in genuine black Italian topic leather with contrast stitching. Featuring a dual motorised relax system allowing independent movement of footrest and backrest. Straight row configuration with extra cushions matching the acoustic wall treatment.