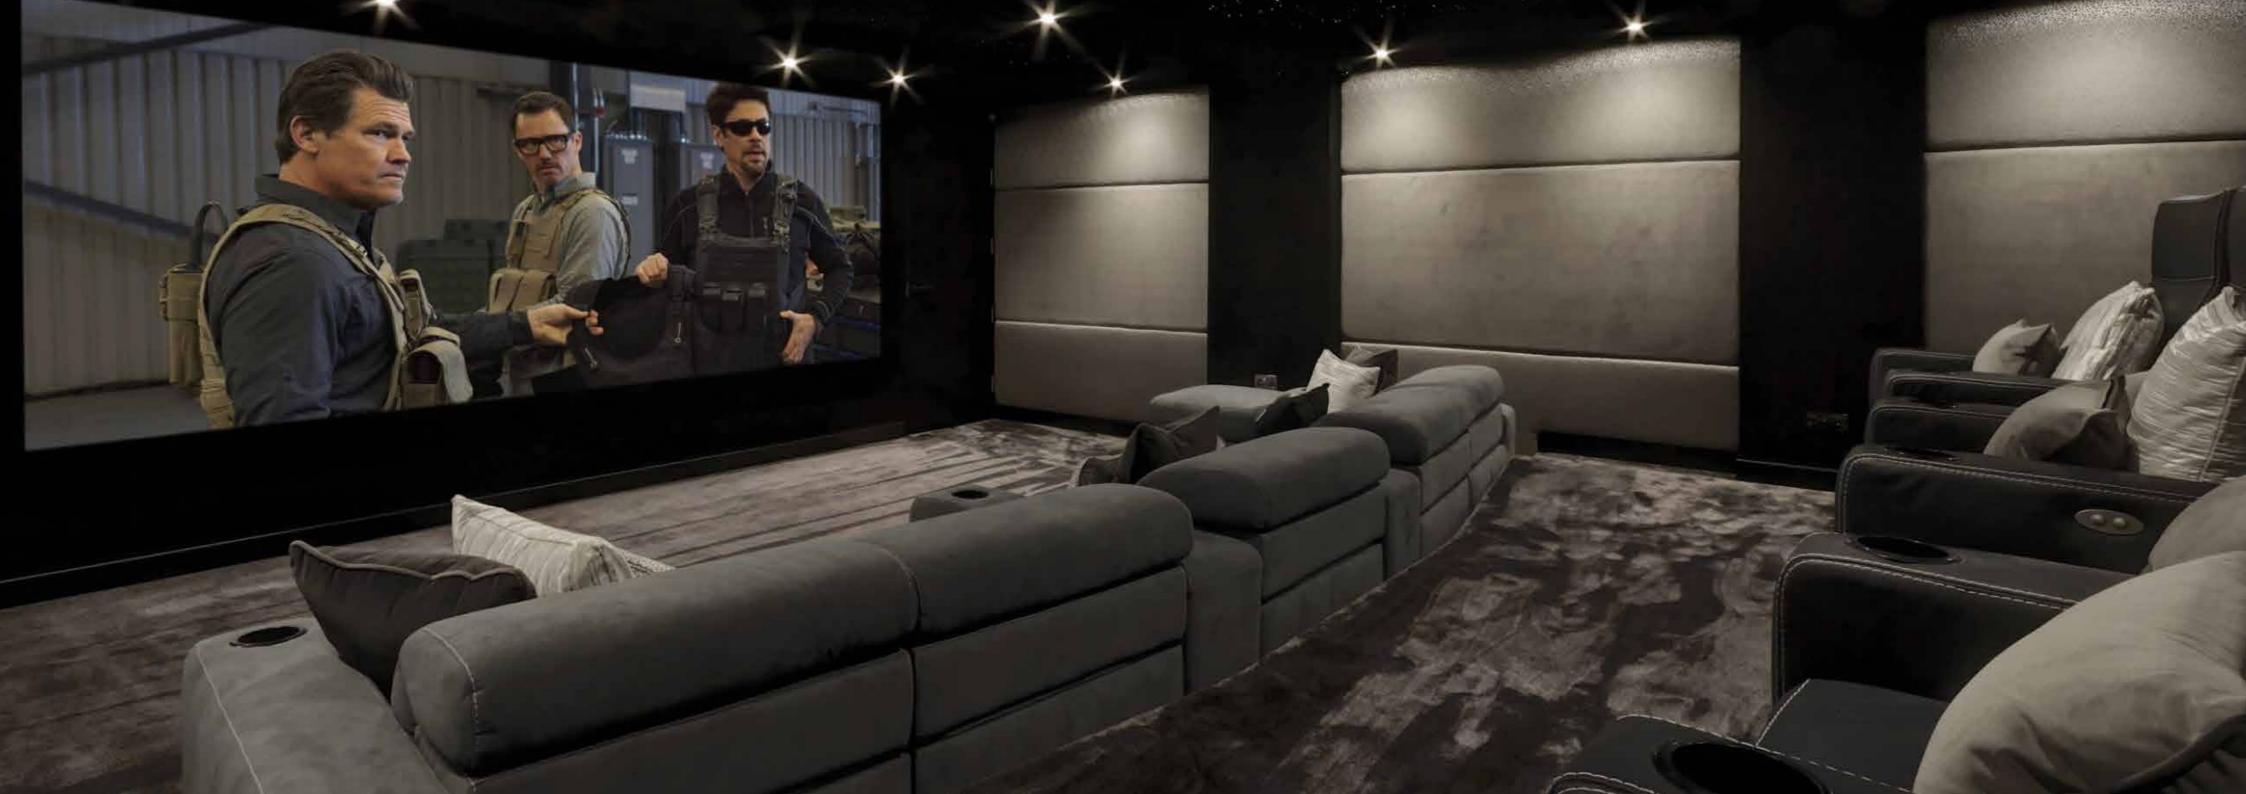

### MILAN

Hi-end 3D render for a project in Georgia. Featuring 2 straight rows of Milan seats in black Italian topic leather with white contrast stitching and steel cupholders.

The walls are finished with our Antwerp diamond acoustic panels in a suede fabric.

### MILAN

A steel motorised wall away relax system and a manual adjustable headrest offer all the comfort you need while watching your favorite movies ...