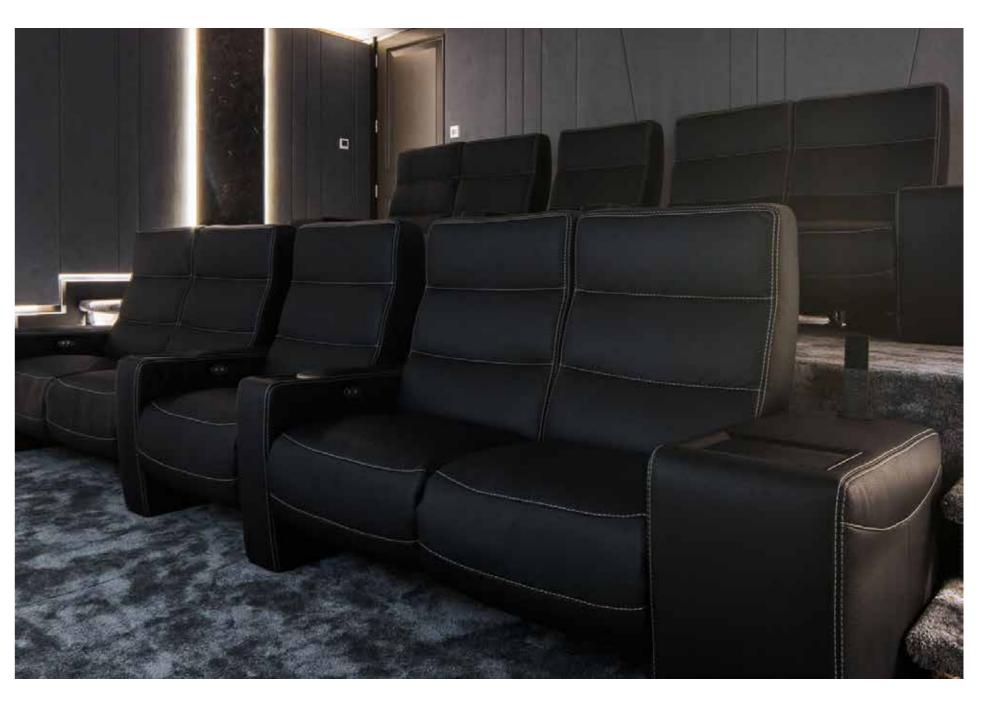

Siena seats upholstered in genuine black Italian topic leather with contrast stitching. Featuring a dual motorised relax system allowing independent movement of footrest and backrest. Straight row configuration with extra cushions matching the acoustic wall treatment.

### MILAN

Hi-end 3D render for a project in Georgia. Featuring 2 straight rows of Milan seats in black Italian topic leather with white contrast stitching and steel cupholders.

The walls are finished with our Antwerp diamond acoustic panels in a suede fabric.

### MILAN

A steel motorised wall away relax system and a manual adjustable headrest offer all the comfort you need while watching your favorite movies ...