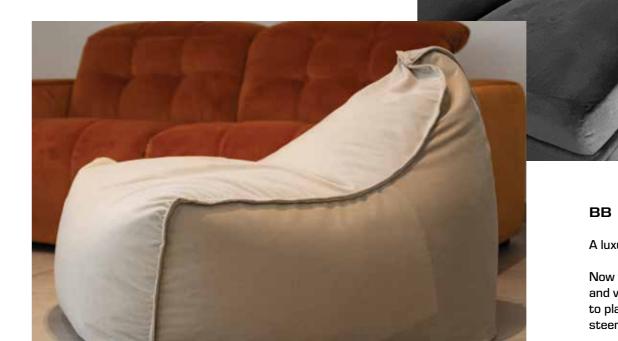

### TERNI

Add our Terni stool to the back of your cinema room. Extra seats to enjoy sports with friends and family.

Available as stool and barstool.

A luxurious shaped bean bag.

Now you can add extra seats to your home cinema for kids and visitors. Want to play video games? These will be great to place in front of the seats and add gaming accessories like steering wheel and pedals.