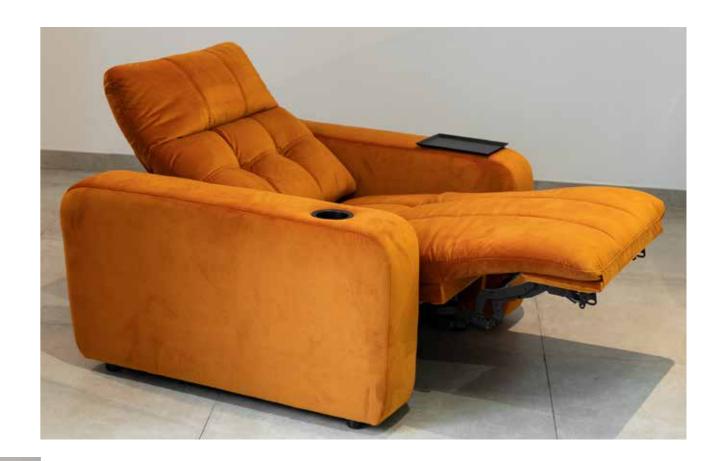

## DUNE

"No one ever made a difference by being like everyone else"

An exciting all new design concept. The DUNE allows you to create endless seating layouts and is also available without armrests, if required.

Use our small metal tables and cupholders for drinks and enjoy watching a favourite movie together.

The DUNE features a 2 motor mechanism, an electric adjustable headrest, seat and footrest. Also available as a chaise longue.