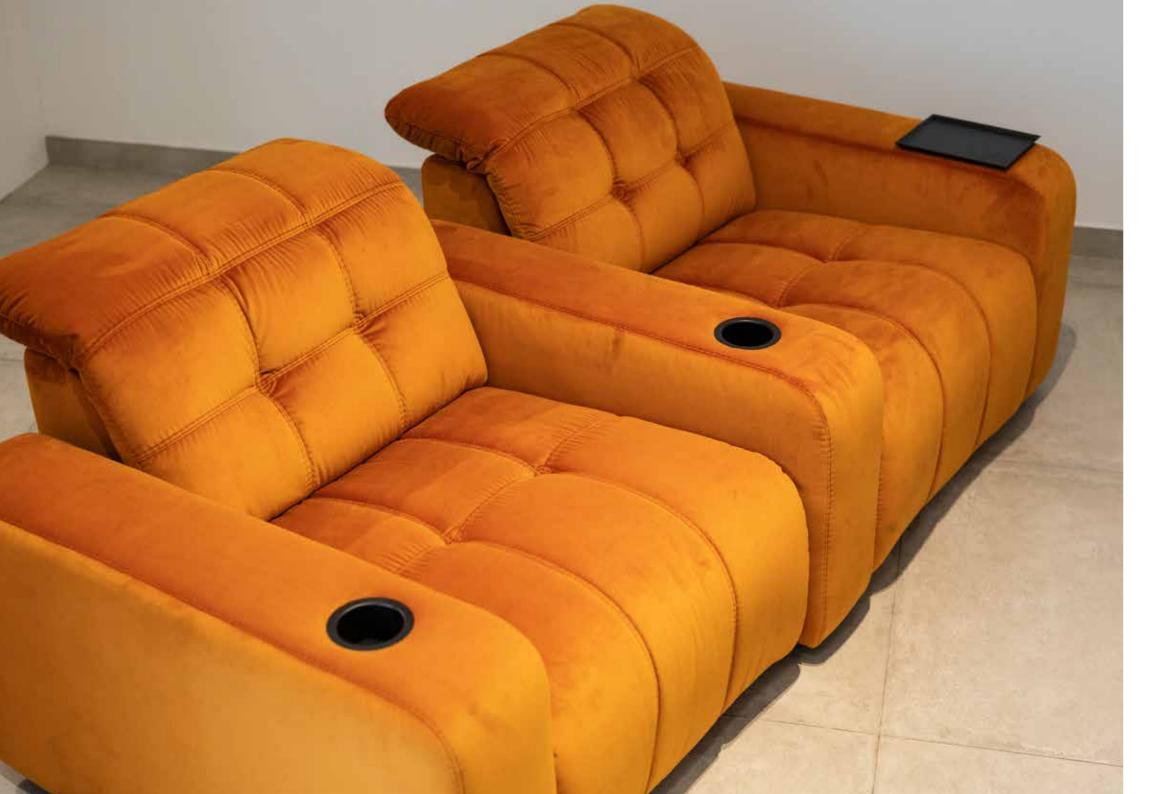

## DUNE

"No one ever made a difference by being like everyone else"

An exciting all new design concept. The DUNE allows you to create endless seating layouts and is also available without armrests, if required.

Use our small metal tables and cupholders for drinks and enjoy watching a favourite movie together.

The DUNE features a 2 motor mechanism, an electric adjustable headrest, seat and footrest. Also available as a chaise longue.