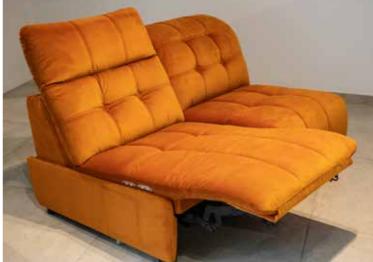

## DUNE

"No one ever made a difference by being like everyone else"

An exciting all new design concept. The DUNE allows you to create endless seating layouts and is also available without armrests, if required.

Use our small metal tables and cupholders for drinks and enjoy watching a favourite movie together.

The DUNE features a 2 motor mechanism, an electric adjustable headrest, seat and footrest. Also available as a chaise longue.