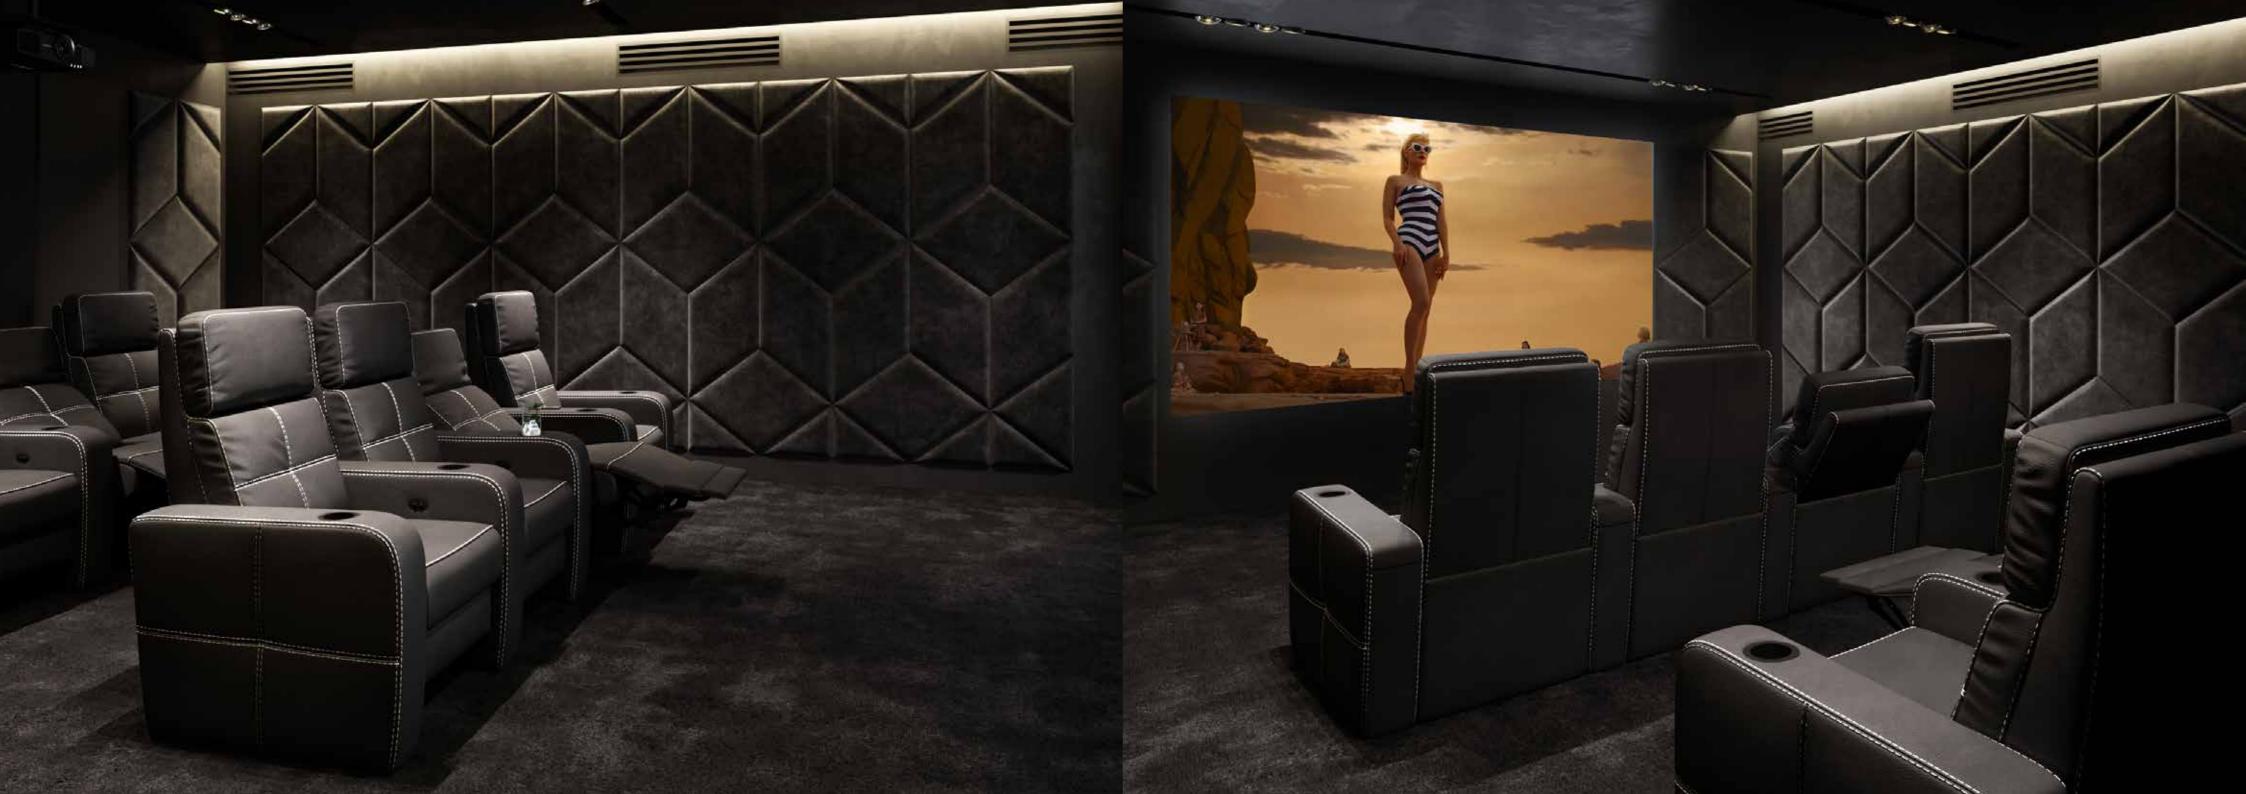

### MILAN

Hi-end 3D render for a project in Georgia. Featuring 2 straight rows of Milan seats in black Italian topic leather with white contrast stitching and steel cupholders.

The walls are finished with our Antwerp diamond acoustic panels in a suede fabric.

### MILAN

A steel motorised wall away relax system and a manual adjustable headrest offer all the comfort you need while watching your favorite movies ...