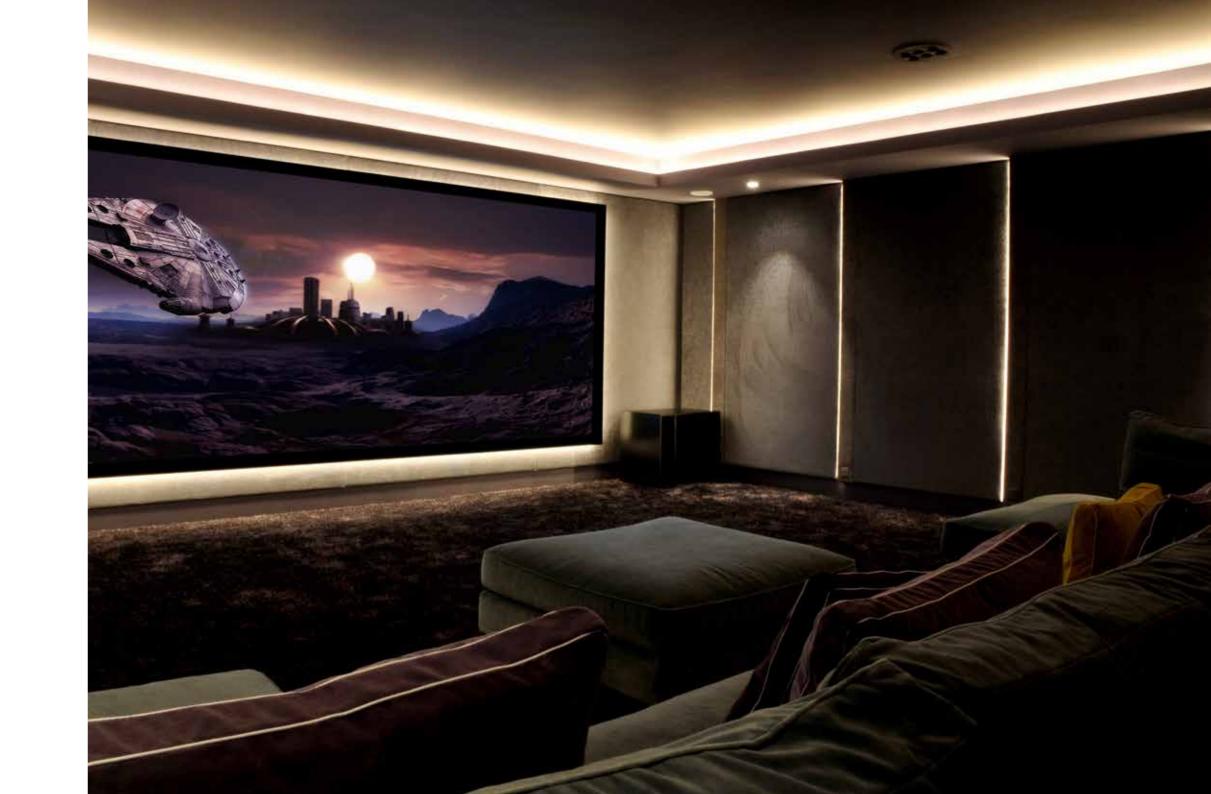

### MILAN

Hi-end 3D render for a project in Georgia. Featuring 2 straight rows of Milan seats in black Italian topic leather with white contrast stitching and steel cupholders.

The walls are finished with our Antwerp diamond acoustic panels in a suede fabric.

### MILAN

A steel motorised wall away relax system and a manual adjustable headrest offer all the comfort you need while watching your favorite movies ...