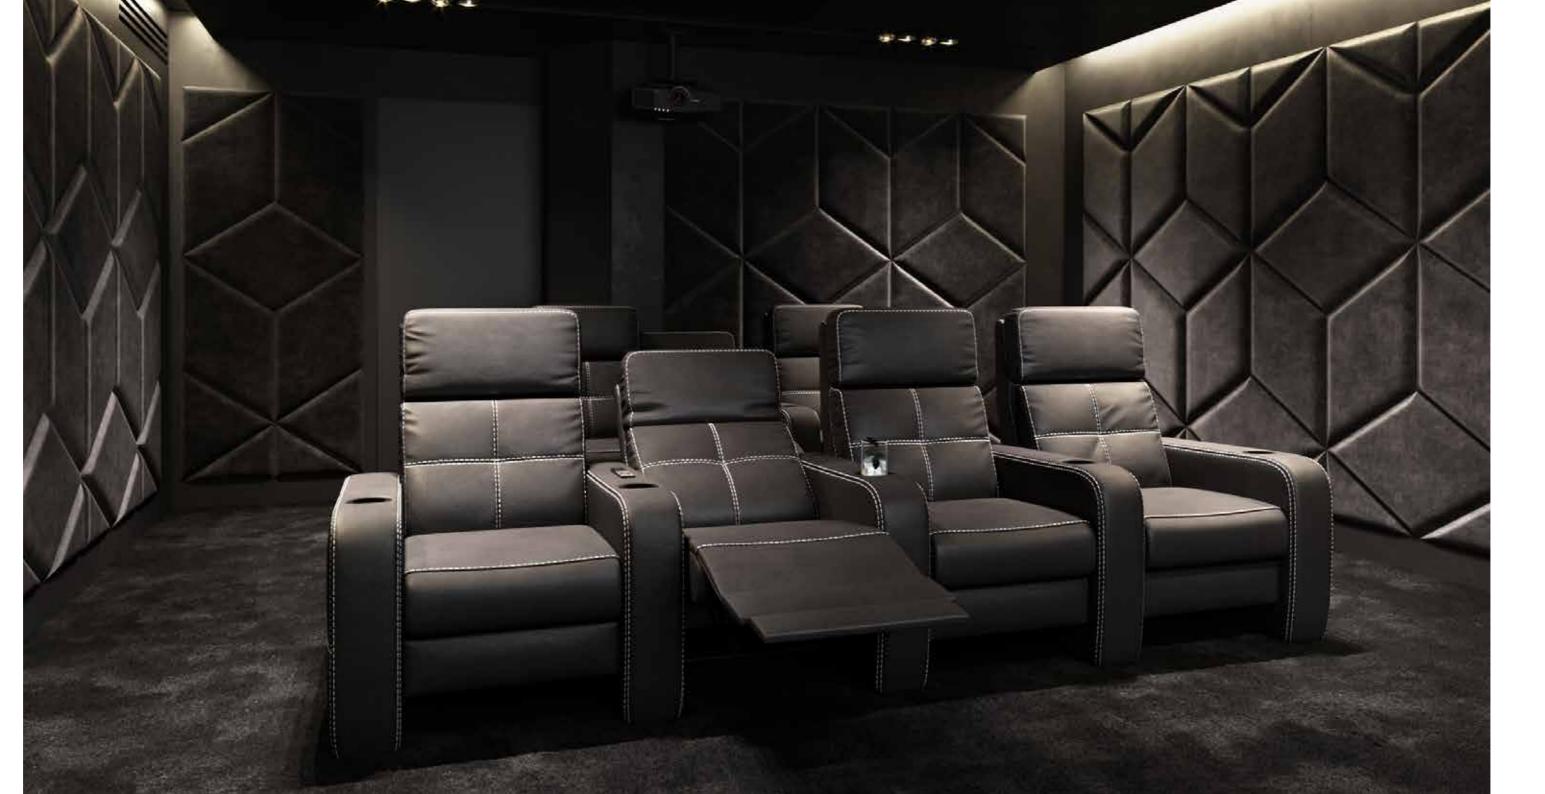

### MILAN

Hi-end 3D render for a project in Georgia. Featuring 2 straight rows of Milan seats in black Italian topic leather with white contrast stitching and steel cupholders.

The walls are finished with our Antwerp diamond acoustic panels in a suede fabric.

### MILAN

A steel motorised wall away relax system and a manual adjustable headrest offer all the comfort you need while watching your favorite movies ...