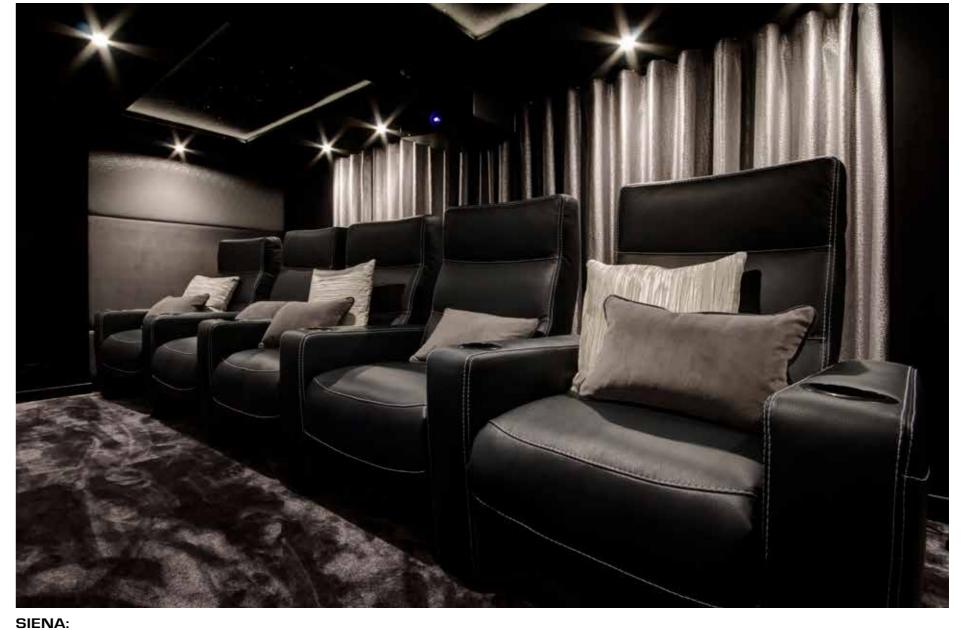

Siena seats upholstered in genuine black Italian topic leather with contrast stitching. Featuring a dual motorised relax system allowing independent movement of footrest and backrest. Straight row configuration with extra cushions matching the acoustic wall treatment.

SIENA

Sit, relax, recline into your personal position and enjoy the movie ...

# SIENA

Endless seating configurations ...