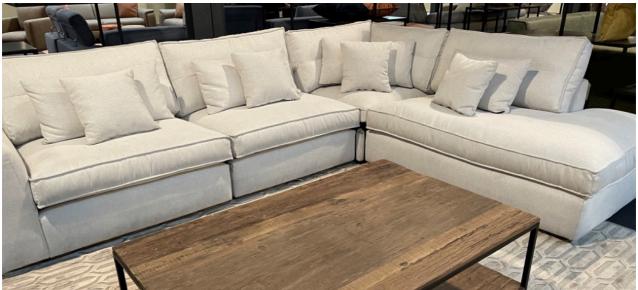

## **SAVONA** sofa

Our unique comfy cinema sofa

## Features:

- Comfortable soft foam cushioning
- Lumbar and deco cushion included
- Hand-crafted and ERGONOMICALLY DESIGNED, using high-quality materials and foam allows for maximum seating comfort for hours of movie viewing experiences.
- A wide variety of luxurious fabrics or customer supplied upholstery (COM/COL).