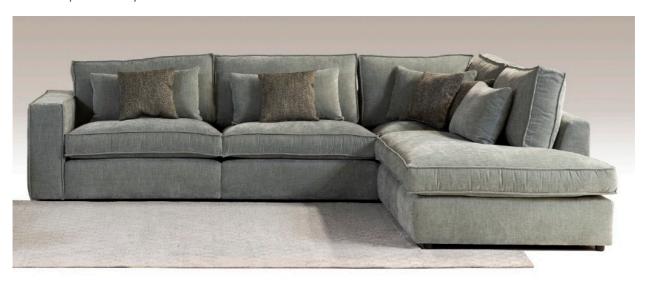

## **SAVONA** sofa

Our unique comfy cinema sofa

## Features:

- Comfortable soft foam cushioning
- Lumbar and deco cushion included
- Hand-crafted and ERGONOMICALLY DESIGNED, using high-quality materials and foam allows for maximum seating comfort for hours of movie viewing experiences.
- A wide variety of luxurious fabrics or customer supplied upholstery (COM/COL).

Example seating layout:

SAVIONA technical sheet 29 January 2022