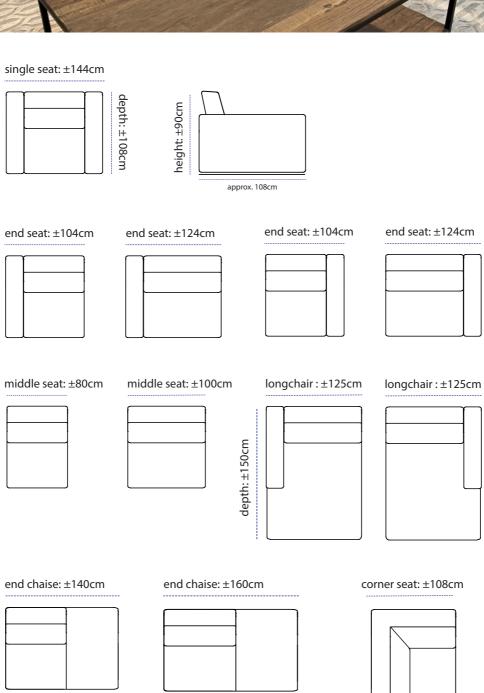

## Modularity:

Modularity allows for flexibility and freedom to make up a perfect and unique seating layout that meets design and personal requirements. Like all RaSiKe products, our SAVONA seating is modularly built and consist of different elements in several widths. With these elements, one can put together any preferred seating layout which perfectly fits your space.