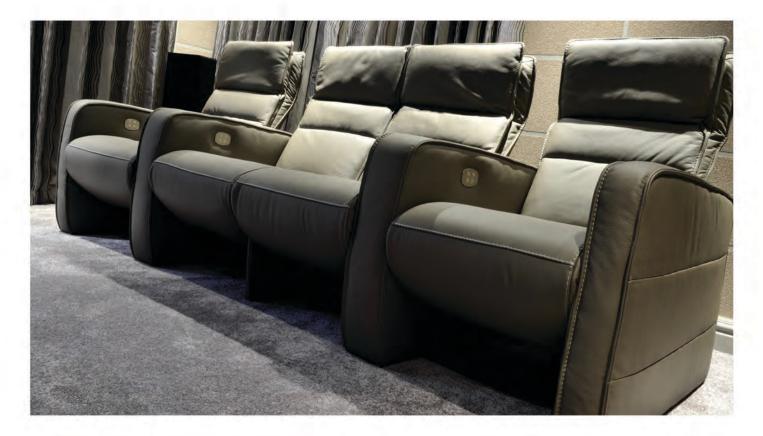

## **Amalfi chair**

With the AMALFI we combined two important aspects for any seat, comfort and looks. A unique designed zero gravity mechanism delivers a comfortable seating position unknown in the industry.

#### features:

- designed in Belgium, made in Europe
- Fine genuine leather collection: 2 leather grades ranging 70 colors.
- Extensive fabric collection, from aqua clean to luxury velours.
- Customer supplied leather or fabric option available.
- Motorised steel zero gravity recline mechanism
- Articulating headrest
- **Hand-cut foam** cushioning: high-density foam promises years of comfort and performance.
- black **cupholders** or steel powdercoated **trays** in black or custom RAL colous.
- contact closure option to control chair mechanism using home automation systems

### endless seating configurations:

create any seating configuration using our elements: armrest, wide armrest, wedged armrest, love seat, and single seat