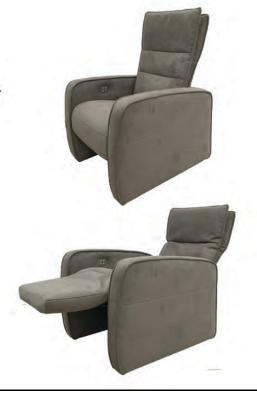

## **Amalfi chair**

With the AMALFI we combined two important aspects for any seat, comfort and looks. A unique designed zero gravity mechanism delivers a comfortable seating position unknown in the industry.

#### features:

- designed in Belgium, made in Europe
- Fine genuine leather collection: 2 leather grades ranging 70 colors.
- Extensive fabric collection, from aqua clean to luxury velours.
- Customer supplied leather or fabric option available.
- Motorised steel zero gravity recline mechanism
- Articulating headrest
- **Hand-cut foam** cushioning: high-density foam promises years of comfort and performance.
- black **cupholders** or steel powdercoated **trays** in black or custom RAL colous.
- contact closure option to control chair mechanism using home automation systems