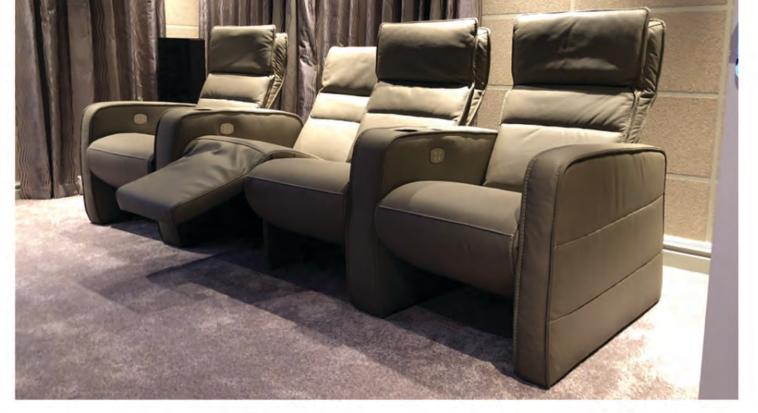

## **Amalfi chair**

With the AMALFI we combined two important aspects for any seat, comfort and looks. A unique designed zero gravity mechanism delivers a comfortable seating position unknown in the industry.

#### features:

- designed in Belgium, made in Europe
- Fine genuine leather collection: 2 leather grades ranging 70 colors.
- Extensive fabric collection, from aqua clean to luxury velours.
- Customer supplied leather or fabric option available.
- Motorised steel zero gravity recline mechanism
- Articulating headrest
- **Hand-cut foam** cushioning: high-density foam promises years of comfort and performance.
- black **cupholders** or steel powdercoated **trays** in black or custom RAL colous.
- contact closure option to control chair mechanism using home automation systems

### endless seating configurations:

create any seating configuration using our elements: armrest, wide armrest, wedged armrest, love seat, and single seat