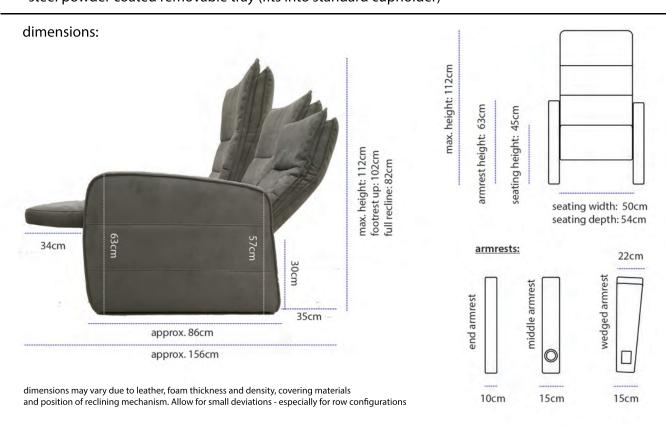

#### options & customizations:

- tone to tone stitching or contrast stitching
- contact closure control of relax mechanism
- Mtion tactile transducers
- battery pack for operation of relax mechanism
- wide armrest with steel powder coated tray in black or any RAL color
- steel powder coated removable tray (fits into standard cupholder)